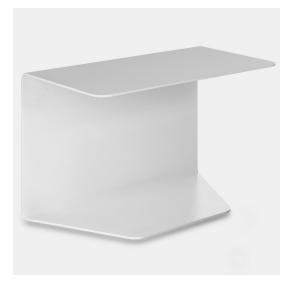

## **COSY LOW TABLE 1**

### Designed by Francesco Rota

Cosy low table 1 is a coffee table designed in large sizes; small architectural solutions with strictly rigorous lines. Coffee table that contrasts with the soft volumes of the padded items to underscore their functional features for MDF Italia's living room.

### STRUCTURE AND FINISHES

Cosy Low Table 1 produced in curved aluminium, thickness 6mm, matt painted with epoxy powders in the colours white or graphite grey.

Recommended for indoor use only.

### **DIMENSION**

L65.6 D40 H43 cm

#### **COSY LOW TABLE 1**

L65.6 D40 H43 cm